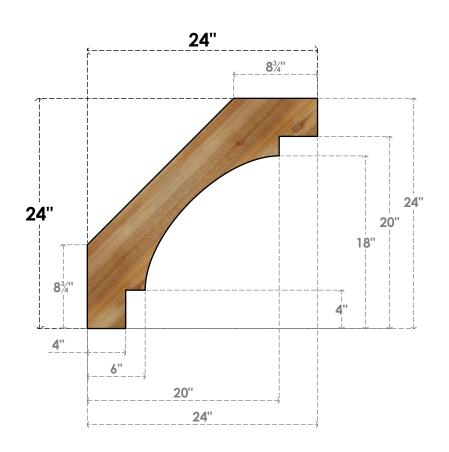

## BRC04X24X24MRC00RWR

4"W X 24"D X 24"H MERCED ROUGH SAWN BRACE, WESTERN RED CEDAR

## **FRONT**

**EKENA MILLWORK** 2300 WEST MAIN ST. CLARKSVILLE, TX 75426 TOLL FREE: 866-607-0453 WWW.EKENAMILLWORK.COM