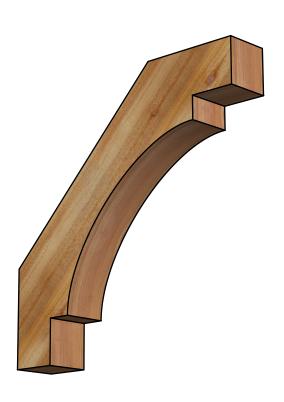

## BRC04X24X24MRC00RWR

4"W X 24"D X 24"H MERCED ROUGH SAWN BRACE, WESTERN RED CEDAR