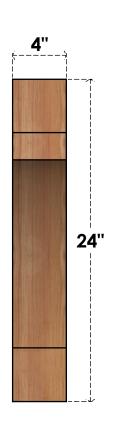

## BRC04X24X24MRC00RWR

4"W X 24"D X 24"H MERCED ROUGH SAWN BRACE, WESTERN RED CEDAR

## SIDE